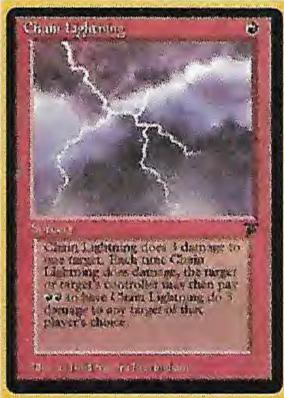

, 2/3. Ú: Regenerate. At the end of any turn in which Spiny Starfish regener-Take an extra turn immediately after the end of the one in which you 1 000 Sea Sprite SC SVC U1 HL ated, put a Starfish token into play for each time it regenerated that cost Time Walk. Flying, Protection from red. 1/1. SOR R .... MTe U2 turn. Treat these tokens as 0/1 blue creatures. 0/1. Timetwister A,B,U EN R . FJo U1 A,B,U,R,4th SC HL DGe U2 Sea Troll Stasis Put Time Twister in a new graveyard. Shuffle your hand, library, and U: Regenerate. Use this ability only during a turn in which Sea Troll Cards do not untap as normal. Pay U during upkeep or Stasis is graveyard together and draw 7 cards. was blocked or in which Sea Troll blocked a Creature. 2/1. destroyed; cards still don't untap until next untap phase.



CHAIN LIGHTNING



LIGHTNING BOLT



INCINERATE

Incinerate: In everyday play, these are the tools of the ultimate cheesehead. However, when it comes to tourneys, cheese can be pretty darned effective. With 12 cheap spells that do three points of damage a shot, a blast deck should easily dish out damage. Mix in some Disenchants for those nasty COP: Reds and Justices, though.

Seasinger SC U •• AWe UU1 FE
T: Gain control of target creature if its controller controls at least one island. You lose control of target creature when Seasinger leaves play, leaves your control, or becomes untapped. You may choose to leave Seasinger tapped. Bury Seasinger whenever you have no islands. 0/1.

Segovian Leviathan SC U •• MBe U4 LG,4th

Islandwalk. 3/3.

Serendib Djinn SC R •• AMa UU2 AN
Flying. Destro